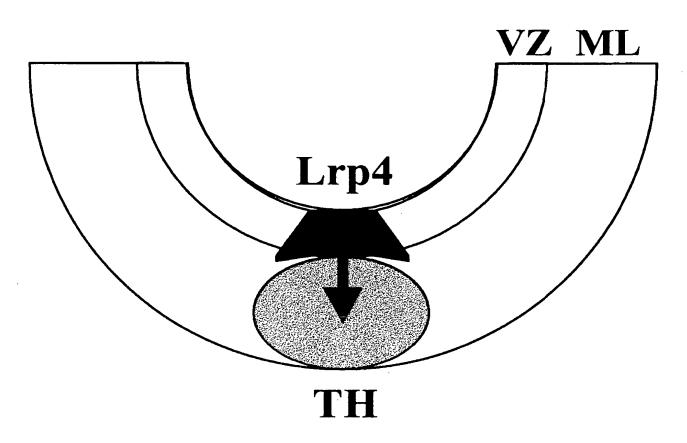

BEST AVAILABLE COPY

FIG. 1



FIG. 2



FIG. 3

## VENTRAL MIDBRAIN



FIG. 4





FIG. 6



FIG. 7





FIG. 8

## This Page is Inserted by IFW Indexing and Scanning Operations and is not part of the Official Record

## **BEST AVAILABLE IMAGES**

Defective images within this document are accurate representations of the original documents submitted by the applicant.

Defects in the images include but are not limited to the items checked:

BLACK BORDERS

IMAGE CUT OFF AT TOP, BOTTOM OR SIDES

FADED TEXT OR DRAWING

BLURRED OR ILLEGIBLE TEXT OR DRAWING

SKEWED/SLANTED IMAGES

COLOR OR BLACK AND WHITE PHOTOGRAPHS

GRAY SCALE DOCUMENTS

LINES OR MARKS ON ORIGINAL DOCUMENT

REFERENCE(S) OR EXHIBIT(S) SUBMITTED ARE POOR QUALITY

OTHER:

## IMAGES ARE BEST AVAILABLE COPY.

As rescanning these documents will not correct the image problems checked, please do not rep